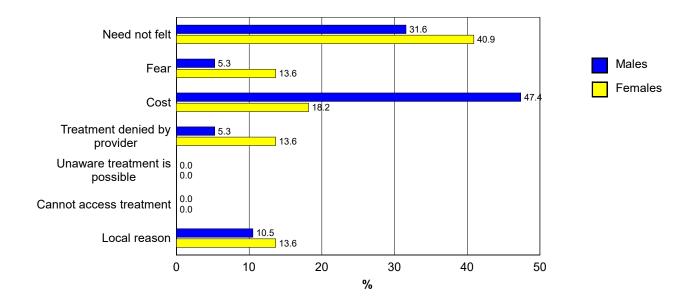

## 1. Barriers to cataract surgery in sample (bilateral BCVA<6/60 due to cataract)

|                               | Males |        | Females |        | Total |        |
|-------------------------------|-------|--------|---------|--------|-------|--------|
|                               | n     | %      | n       | %      | n     | %      |
| Need not felt                 | 6     | 31.6%  | 9       | 40.9%  | 15    | 36.6%  |
| Fear                          | 1     | 5.3%   | 3       | 13.6%  | 4     | 9.8%   |
| Cost                          | 9     | 47.4%  | 4       | 18.2%  | 13    | 31.7%  |
| Treatment denied by provider  | 1     | 5.3%   | 3       | 13.6%  | 4     | 9.8%   |
| Unaware treatment is possible | 0     | 0.0%   | 0       | 0.0%   | 0     | 0.0%   |
| Cannot access treatment       | 0     | 0.0%   | 0       | 0.0%   | 0     | 0.0%   |
| Local reason                  | 2     | 10.5%  | 3       | 13.6%  | 5     | 12.2%  |
| Total                         | 19    | 100.0% | 22      | 100.0% | 41    | 100.0% |