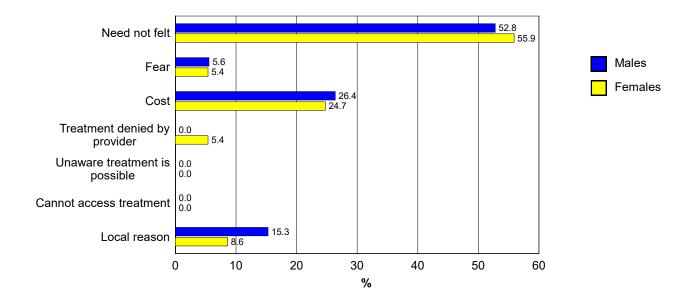

## 2. Barriers to cataract surgery in sample (unilateral BCVA<6/60 due to cataract)

|                               | Males |        | Females |        | Total | l      |
|-------------------------------|-------|--------|---------|--------|-------|--------|
|                               | n     | %      | n       | %      | n     | %      |
| Need not felt                 | 38    | 52.8%  | 52      | 55.9%  | 90    | 54.5%  |
| Fear                          | 4     | 5.6%   | 5       | 5.4%   | 9     | 5.5%   |
| Cost                          | 19    | 26.4%  | 23      | 24.7%  | 42    | 25.5%  |
| Treatment denied by provider  | 0     | 0.0%   | 5       | 5.4%   | 5     | 3.0%   |
| Unaware treatment is possible | 0     | 0.0%   | 0       | 0.0%   | 0     | 0.0%   |
| Cannot access treatment       | 0     | 0.0%   | 0       | 0.0%   | 0     | 0.0%   |
| Local reason                  | 11    | 15.3%  | 8       | 8.6%   | 19    | 11.5%  |
| Total                         | 72    | 100.0% | 93      | 100.0% | 165   | 100.0% |